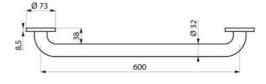

against corrosion.

Uniform non-porous surface for easy maintenance and hygiene.

Good resistance to chemical products and cleaning. Anti-UV treatment.

38mm gap between the bar and the wall: minimal space prevents the forearm passing between the bar and the wall, reducing the risk of fracture in case of loss of balance.

Concealed fixings, secured to wall on a 6-hole cover plate, Ø 73mm. Supplied with stainless steel screws for concrete walls.

Tested to over 200kg. Maximum recommended user weight: 135kg. 10-year warranty. CE marked.

## ТЕХНИЧЕСКИЕ ХАРАКТЕРИСТИКИ

Straight grab bar Ø 32mm, 600mm - Apt. 50506N

| Длина                | 600mm                    |
|----------------------|--------------------------|
| Расстояние от стены  | 38mm                     |
| Толщина              | Nylon: 3.5mm; Steel: 2mm |
| Покрытие             | Bright white HR Nylon    |
| НОРМЫ И СЕРТИФИКАЦИЯ | CE                       |
| ГАРАНТИИ             | Topass                   |