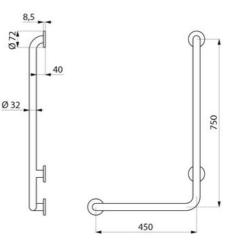

Dimensions: 750 x 450mm.

Tube thickness: 1.5mm.

Bacteriostatic 304 stainless steel tube.

Stainless steel with UltraPolish bright polished finish, uniform non-porous surface for easy maintenance and hygiene.

. Plate welded to the tube by invisible safety bead weld (process exclusive to "ArN-Securit").

40mm gap between the bar and the wall: minimal space prevents the forearm passing between the bar and the wall, reducing the risk of fracture in case of loss of balance.

Fixings concealed by a 3-hole cover plate, 304 stainless steel, Ø 72mm. Supplied with stainless steel screws for concrete walls.

Tested to over 200kg. Maximum recommended user weight 135kg. Bar comes with 10 year warranty. CE marked.

#### L-shaped grab bar, Ø 32mm, H. 750mm - Apt. 5070GP2

| Высота                  | 750mm                                           |
|-------------------------|-------------------------------------------------|
| Длина                   | 450mm                                           |
| Расстояние от стены     | 40mm                                            |
| Покрытие                | 304 stainless steel UltraPolish bright polished |
| НОРМЫ И<br>СЕРТИФИКАЦИЯ | CE                                              |
| ГАРАНТИИ                |                                                 |