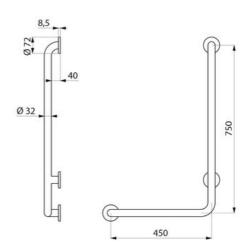

Dimensions: 750 x 450mm.

Tube thickness: 1.5mm.

Bacteriostatic 304 stainless steel tube.

Stainless steel with UltraSatin polished satin finish, uniform non-porous surface for easy maintenance and hygiene.

. Plate welded to the tube by invisible safety bead weld (process exclusive to "ArN-Securit")

40mm gap between the bar and the wall: minimal space prevents the forearm passing between the bar and the wall, reducing the risk of fracture in case of loss of balance.

Fixings concealed by a 3-hole cover plate, 304 stainless steel,  $\emptyset$  72mm. Supplied with stainless steel screws for concrete walls.

Tested to over 200kg. Maximum recommended user weight 135kg.

#### ТЕХНИЧЕСКИЕ ХАРАКТЕРИСТИКИ

L-shaped grab bar, Ø 32mm, H. 750mm - Apt. 5070GS

| Высота                  | 750mm                                                                                                                                                                                                                                                                                                                                                                                                                                                                                                                                                                                                                                                                                                                                                                                                                                                                                                                                                                                                                                                                                                                                                                                                                                                                                                                                                                                                                                                                                                                                                                                                                                                                                                                                                                                                                                                                                                                                                                                                                                                                                                                          |
|-------------------------|--------------------------------------------------------------------------------------------------------------------------------------------------------------------------------------------------------------------------------------------------------------------------------------------------------------------------------------------------------------------------------------------------------------------------------------------------------------------------------------------------------------------------------------------------------------------------------------------------------------------------------------------------------------------------------------------------------------------------------------------------------------------------------------------------------------------------------------------------------------------------------------------------------------------------------------------------------------------------------------------------------------------------------------------------------------------------------------------------------------------------------------------------------------------------------------------------------------------------------------------------------------------------------------------------------------------------------------------------------------------------------------------------------------------------------------------------------------------------------------------------------------------------------------------------------------------------------------------------------------------------------------------------------------------------------------------------------------------------------------------------------------------------------------------------------------------------------------------------------------------------------------------------------------------------------------------------------------------------------------------------------------------------------------------------------------------------------------------------------------------------------|
| Длина                   | 450mm                                                                                                                                                                                                                                                                                                                                                                                                                                                                                                                                                                                                                                                                                                                                                                                                                                                                                                                                                                                                                                                                                                                                                                                                                                                                                                                                                                                                                                                                                                                                                                                                                                                                                                                                                                                                                                                                                                                                                                                                                                                                                                                          |
| Расстояние от стены     | 40mm                                                                                                                                                                                                                                                                                                                                                                                                                                                                                                                                                                                                                                                                                                                                                                                                                                                                                                                                                                                                                                                                                                                                                                                                                                                                                                                                                                                                                                                                                                                                                                                                                                                                                                                                                                                                                                                                                                                                                                                                                                                                                                                           |
| Покрытие                | 304 stainless steel UltraSatin polished satin                                                                                                                                                                                                                                                                                                                                                                                                                                                                                                                                                                                                                                                                                                                                                                                                                                                                                                                                                                                                                                                                                                                                                                                                                                                                                                                                                                                                                                                                                                                                                                                                                                                                                                                                                                                                                                                                                                                                                                                                                                                                                  |
| НОРМЫ И<br>СЕРТИФИКАЦИЯ | C€                                                                                                                                                                                                                                                                                                                                                                                                                                                                                                                                                                                                                                                                                                                                                                                                                                                                                                                                                                                                                                                                                                                                                                                                                                                                                                                                                                                                                                                                                                                                                                                                                                                                                                                                                                                                                                                                                                                                                                                                                                                                                                                             |
| ГАРАНТИИ                | T ( O operation of the control of th |
|                         |                                                                                                                                                                                                                                                                                                                                                                                                                                                                                                                                                                                                                                                                                                                                                                                                                                                                                                                                                                                                                                                                                                                                                                                                                                                                                                                                                                                                                                                                                                                                                                                                                                                                                                                                                                                                                                                                                                                                                                                                                                                                                                                                |