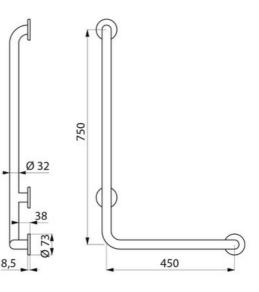

Dimensions: 750 x 450mm.

Can be installed with the upright to the left or right side.

Suitable for intensive use in public places or the healthcare sector. High strength polyamide (Nylon): with 2mm reinforced steel core treated against corrosion.

Uniform non-porous surface for easy maintenance and hygiene. Good resistance to chemical products and cleaning. Anti-UV treatment. Warm to the touch.

38mm gap between the bar and the wall: minimal space prevents the forearm passing between the bar and the wall, reducing the risk of fracture in case of loss of balance.

Fixings concealed by a 6-hole cover plate, Ø 73mm.

Supplied with stainless steel screws for concrete walls

Tested to over 200kg. Maximum recommended user weight 135kg.

10-year warranty. CE marked.

### ТЕХНИЧЕСКИЕ ХАРАКТЕРИСТИКИ L-shaped shower grab bar, Ø 32mm, H. 750mm - Арт. 5070N

| 750mm                    |
|--------------------------|
| 450mm                    |
| 38mm                     |
| Nylon: 3.5mm; Steel: 2mm |
| HR Nylon bright white    |
| CE                       |
|                          |
|                          |