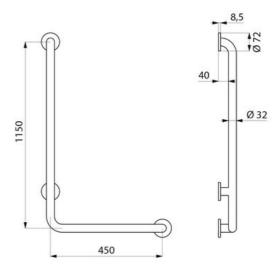

Dimensions: 1,150 x 450mm.

Tube thickness: 1.5mm.

Bacteriostatic 304 stainless steel tube.

Stainless steel with UltraPolish bright polished finish, uniform non-porous surface for easy maintenance and hygiene.

Fixings concealed by a 3-hole cover plate, 304 stainless steel,  $\emptyset$  72mm. Supplied with stainless steel screws for concrete walls.

Tested to over 200kg. Maximum recommended user weight 135kg.

## ТЕХНИЧЕСКИЕ ХАРАКТЕРИСТИКИ

L-shaped grab bar, Ø 32mm, H. 1,150mm - Apt. 5071DP2

| Высота                  | 1,150mm                                         |
|-------------------------|-------------------------------------------------|
| Длина                   | 450mm                                           |
| Расстояние от стены     | 40mm                                            |
| Покрытие                | 304 stainless steel UltraPolish bright polished |
| НОРМЫ И<br>СЕРТИФИКАЦИЯ | C€                                              |
| ГАРАНТИИ                | T CO<br>toput ATT                               |