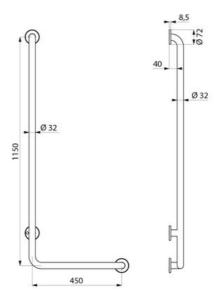

Dimensions: 1,150 x 450mm.

Tube thickness: 1.5mm.

Bacteriostatic 304 stainless steel tube.

Stainless steel with UltraSatin polished satin finish, uniform non-porous surface for easy maintenance and hygiene.

. Plate welded to the tube by invisible safety bead weld (process exclusive to "ArN-Securit").

40mm gap between the bar and the wall: minimal space prevents the forearm passing between the bar and the wall, reducing the risk of fracture in case of loss of balance.

Fixings concealed by a 3-hole cover plate, 304 stainless steel, Ø 72mm.

Supplied with stainless steel screws for concrete walls.

Tested to over 200kg. Maximum recommended user weight 135kg. Bar comes with 10 year warranty. CE marked.

## ТЕХНИЧЕСКИЕ ХАРАКТЕРИСТИКИ

L-shaped grab bar, Ø 32mm, H. 1,150mm - Apt. 5071DS

| Высота                  | 1,150mm                                                                                                                                                                                                                                                                                                                                                                                                                                                                                                                                                                                                                                                                                                                                                                                                                                                                                                                                                                                                                                                                                                                                                                                                                                                                                                                                                                                                                                                                                                                                                                                                                                                                                                                                                                                                                                                                                                                                                                                                                                                                                                                        |
|-------------------------|--------------------------------------------------------------------------------------------------------------------------------------------------------------------------------------------------------------------------------------------------------------------------------------------------------------------------------------------------------------------------------------------------------------------------------------------------------------------------------------------------------------------------------------------------------------------------------------------------------------------------------------------------------------------------------------------------------------------------------------------------------------------------------------------------------------------------------------------------------------------------------------------------------------------------------------------------------------------------------------------------------------------------------------------------------------------------------------------------------------------------------------------------------------------------------------------------------------------------------------------------------------------------------------------------------------------------------------------------------------------------------------------------------------------------------------------------------------------------------------------------------------------------------------------------------------------------------------------------------------------------------------------------------------------------------------------------------------------------------------------------------------------------------------------------------------------------------------------------------------------------------------------------------------------------------------------------------------------------------------------------------------------------------------------------------------------------------------------------------------------------------|
| Длина                   | 450mm                                                                                                                                                                                                                                                                                                                                                                                                                                                                                                                                                                                                                                                                                                                                                                                                                                                                                                                                                                                                                                                                                                                                                                                                                                                                                                                                                                                                                                                                                                                                                                                                                                                                                                                                                                                                                                                                                                                                                                                                                                                                                                                          |
| Расстояние от стены     | 40mm                                                                                                                                                                                                                                                                                                                                                                                                                                                                                                                                                                                                                                                                                                                                                                                                                                                                                                                                                                                                                                                                                                                                                                                                                                                                                                                                                                                                                                                                                                                                                                                                                                                                                                                                                                                                                                                                                                                                                                                                                                                                                                                           |
| Покрытие                | 304 stainless steel UltraSatin polished satin                                                                                                                                                                                                                                                                                                                                                                                                                                                                                                                                                                                                                                                                                                                                                                                                                                                                                                                                                                                                                                                                                                                                                                                                                                                                                                                                                                                                                                                                                                                                                                                                                                                                                                                                                                                                                                                                                                                                                                                                                                                                                  |
| НОРМЫ И<br>СЕРТИФИКАЦИЯ | C€                                                                                                                                                                                                                                                                                                                                                                                                                                                                                                                                                                                                                                                                                                                                                                                                                                                                                                                                                                                                                                                                                                                                                                                                                                                                                                                                                                                                                                                                                                                                                                                                                                                                                                                                                                                                                                                                                                                                                                                                                                                                                                                             |
| ГАРАНТИИ                | T O TO STATE OF THE STATE OF TH |