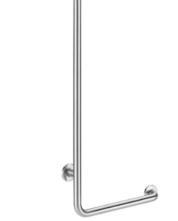

## L-shaped grab bar, Ø 32mm, H. 1,150mm

Арт. 5071DS

UltraSatin polished satin stainless steel, right model

## ОПИСАНИЕ

L-shaped grab bar, Ø 32mm, H. 1,150mm - Арт. 5071DS

L-shaped grab bar Ø 32mm, for PRM, right model.

Helps the user stand and secures movement in the bath or shower. Can be used as a shower rail by adding a sliding shower head holder and/or soap dish