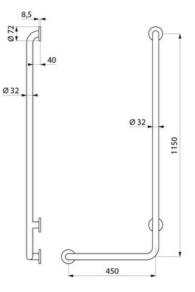

Dimensions: 1,150 x 450mm.

Tube thickness: 1.5mm.

Bacteriostatic 304 stainless steel tube.

Stainless steel with UltraPolish bright polished finish, uniform non-porous surface for easy maintenance and hygiene.

. Plate welded to the tube by invisible safety bead weld (process exclusive to "ArN-Securit").

40mm gap between the bar and the wall: minimal space prevents the forearm passing between the bar and the wall, reducing the risk of fracture in case of loss of balance.

Fixings concealed by a 3-hole cover plate, 304 stainless steel, Ø 72mm. Supplied with stainless steel screws for concrete walls.

Tested to over 200kg. Maximum recommended user weight 135kg. Bar comes with 10 year warranty. CE marked.

#### L-shaped grab bar, Ø 32mm, H. 1,150mm - Apt. 5071GP2

| Высота                  | 1,150mm                                         |
|-------------------------|-------------------------------------------------|
| Длина                   | 450mm                                           |
| Расстояние от стены     | 40mm                                            |
| Покрытие                | 304 stainless steel UltraPolish bright polished |
| НОРМЫ И<br>СЕРТИФИКАЦИЯ | CE                                              |
| ГАРАНТИИ                |                                                 |