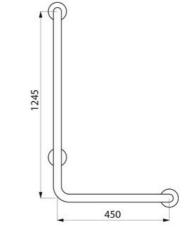

Dimensions: 1,245 x 450mm.

Can be installed with the upright to the left or right side.

Suitable for intensive use in public places or the healthcare sector. High strength polyamide (Nylon): with 2mm reinforced steel core treated against corrosion.

### ТЕХНИЧЕСКИЕ ХАРАКТЕРИСТИКИ L-shaped shower grab bar, Ø 32mm, H. 1,245mm - Арт. 5071N

| Высота               | 1,245mm                  |
|----------------------|--------------------------|
|                      |                          |
| Длина                | 450mm                    |
| Расстояние от стены  | 38mm                     |
| Толщина              | Nylon: 3.5mm; Steel: 2mm |
| Покрытие             | HR Nylon bright white    |
| НОРМЫ И СЕРТИФИКАЦИЯ | CE                       |
| ГАРАНТИИ             | ()<br>1995               |