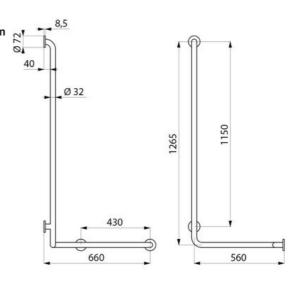

Dimensions: 1,265 x 560 x 660mm.

Bacteriostatic 304 stainless steel tube.

Stainless steel with UltraPolish bright polished finish, uniform non-porous surface for easy maintenance and hygiene.

. Plate welded to the tube by invisible safety bead weld (process exclusive to "ArN-Securit").

40mm gap between the bar and the wall: minimal space prevents the forearm passing between the bar and the wall, reducing the risk of fracture in case of loss of balance.

Fixings concealed by a 3-hole cover plate, 304 stainless steel, Ø 72mm. Supplied with stainless steel screws for concrete walls.

## ТЕХНИЧЕСКИЕ ХАРАКТЕРИСТИКИ

Right angled, shower grab bar (right model) with vertical bar, Ø 32mm

| Высота                  | 1,265mm                                         |
|-------------------------|-------------------------------------------------|
| Длина                   | 660mm                                           |
| Ширина                  | 560mm                                           |
| Расстояние от стены     | 40mm                                            |
| Покрытие                | 304 stainless steel UltraPolish bright polished |
| НОРМЫ И<br>СЕРТИФИКАЦИЯ | C€                                              |
| ГАРАНТИИ                | D P P P P P P P P P P P P P P P P P P P         |