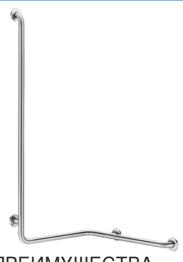

Dimensions: 1,265 x 560 x 660mm.

Bacteriostatic 304 stainless steel tube.

Stainless steel with UltraSatin polished satin finish, uniform non-porous surface for easy maintenance and hygiene.

. Plate welded to the tube by invisible safety bead weld (process exclusive to "ArN-Securit").

40mm gap between the bar and the wall: minimal space prevents the forearm passing between the bar and the wall, reducing the risk of fracture in case of loss of balance.

Fixings concealed by a 3-hole cover plate, 304 stainless steel,  $\varnothing$  72mm.

## ТЕХНИЧЕСКИЕ ХАРАКТЕРИСТИКИ

Right angled, shower grab bar (right model) with vertical bar, Ø 32mm

| Высота                  | 1,265mm                                       |
|-------------------------|-----------------------------------------------|
| Длина                   | 660mm                                         |
| Ширина                  | 560mm                                         |
| Расстояние от стены     | 40mm                                          |
| Покрытие                | 304 stainless steel UltraSatin polished satin |
| НОРМЫ И<br>СЕРТИФИКАЦИЯ | C€                                            |
| ГАРАНТИИ                | I CO                                          |