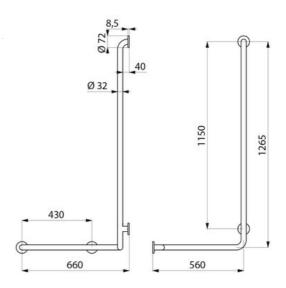

## ОПИСАНИЕ

Right angled, shower grab bar (left model) with vertical bar,  $\emptyset$  32mm - Apt. 5100GP2

Angled, two-wall shower grab bar for PRM,  $\varnothing$  32mm. Left model. Can be used as a support bar and to support the user in an upright position. Helps and secures entry and movement in the shower. Can be used as a shower rail by adding a sliding shower head holder and/or soap dish. Dimensions: 1.265 x 560 x 660mm.

40mm gap between the bar and the wall: minimal space prevents the forearm passing between the bar and the wall, reducing the risk of fracture in case of loss of balance.

Fixings concealed by a 3-hole cover plate, 304 stainless steel, Ø 72mm. Supplied with stainless steel screws for concrete walls.

## ТЕХНИЧЕСКИЕ ХАРАКТЕРИСТИКИ

Right angled, shower grab bar (left model) with vertical bar, Ø 32mm -

| Высота                  | 1,265mm                                         |
|-------------------------|-------------------------------------------------|
| Длина                   | 660mm                                           |
| Ширина                  | 560mm                                           |
| Расстояние от стены     | 40mm                                            |
| Покрытие                | 304 stainless steel UltraPolish bright polished |
| НОРМЫ И<br>СЕРТИФИКАЦИЯ | C€                                              |
| ГАРАНТИИ                | T Q I RET                                       |