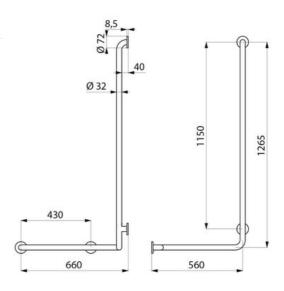

Dimensions: 1,265 x 560 x 660mm.

Bacteriostatic 304 stainless steel tube.

Stainless steel with UltraSatin polished satin finish, uniform non-porous surface for easy maintenance and hygiene.

. Plate welded to the tube by invisible safety bead weld (process exclusive to "ArN-Securit").

40mm gap between the bar and the wall: minimal space prevents the forearm passing between the bar and the wall, reducing the risk of fracture in case of loss of balance.

Concealed fixings, secured to wall by a 3-hole plate, 304 stainless steel,  $\varnothing$  72mm.

## ТЕХНИЧЕСКИЕ ХАРАКТЕРИСТИКИ

Right angled, shower grab bar (left model) with vertical bar, Ø 32mm -

| Высота                  | 1,265mm                                       |
|-------------------------|-----------------------------------------------|
| Длина                   | 660mm                                         |
| Ширина                  | 560mm                                         |
| Расстояние от стены     | 40mm                                          |
| Покрытие                | 304 stainless steel UltraSatin polished satin |
| НОРМЫ И<br>СЕРТИФИКАЦИЯ | C€                                            |
| ГАРАНТИИ                | I O                                           |