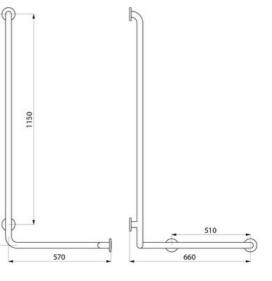

Can be installed with the upright to the left or right side. Dimensions:  $1,245 \times 570 \times 660$  mm.

Suitable for intensive use in public places or the healthcare sector. High strength polyamide (Nylon): with 2mm reinforced steel core treated against corrosion.

### ТЕХНИЧЕСКИЕ ХАРАКТЕРИСТИКИ

Angled, two-wall shower grab bar with vertical bar, Ø 32mm - Apt. 510

| Высота               | 1,245mm                  |
|----------------------|--------------------------|
| Длина                | 570mm                    |
| Ширина               | 660mm                    |
| Расстояние от стены  | 38mm                     |
| Толщина              | Nylon: 3.5mm; Steel: 2mm |
| Покрытие             | HR Nylon bright white    |
| НОРМЫ И СЕРТИФИКАЦИЯ | CE                       |
| ГАРАНТИИ             |                          |