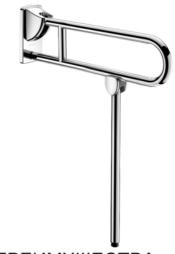

## Drop-down rail with leg, Ø 32mm, L. 650mm

Арт. 510162Р

UltraPolish bright polished stainless steel

## ОПИСАНИЕ

Drop-down rail with leg, Ø 32mm, L. 650mm - Apτ. 510162P

Drop-down grab bar Ø 32mm with leg, for PRM.

In the lowered position use as a grab bar, for standing up and assisting movement. For WCs or showers. Allows side access in the raised position. With automatic folding leg. To be used as reinforcement when the wall fixing alone is insufficient. Leg height can be adjusted from 760 - 780mm.

Dimensions: 650 x 800 x 105mm, Ø 32mm. Retained in upright position. Slowed down descent.

Bacteriostatic 304 stainless steel tube.

Stainless steel with UltraPolish bright polished finish, uniform non-porous surface for easy maintenance and hygiene.