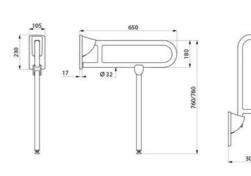

Dimensions: 650 x 800 x 105mm, Ø 32mm. Retained in upright position. Slowed down descent.

Bacteriostatic 304 stainless steel tube.

Stainless steel with UltraPolish bright polished finish, uniform non-porous surface for easy maintenance and hygiene.

## ТЕХНИЧЕСКИЕ ХАРАКТЕРИСТИКИ

Drop-down rail with leg, Ø 32mm, L. 650mm - Apt. 510162P

| Высота                  | 800mm, rail from 760 to 780mm                    |
|-------------------------|--------------------------------------------------|
| Длина                   | 650mm                                            |
| Ширина                  | 105mm                                            |
| Покрытие                | UltraPolish 304 stainless steel, bright polished |
| НОРМЫ И<br>СЕРТИФИКАЦИЯ | C€                                               |
| ГАРАНТИИ                | TO SPACE                                         |
|                         |                                                  |