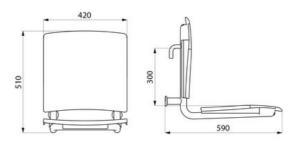

Large protective caps prevent damage to the wall.

Tested to over 200kg. Maximum recommended user weight: 135kg.

Dimensions: 590 x 420 x 510mm.

10-year warranty. CE marked.

#### Comfort shower seat to hang on grab bars - Apt. 510300

| Высота                  | 510mm                                       |
|-------------------------|---------------------------------------------|
| Глубина                 | 590mm                                       |
| Ширина                  | 420mm                                       |
| Покрытие                | UltraPolish bright polished stainless steel |
| НОРМЫ И<br>СЕРТИФИКАЦИЯ | CE                                          |
| ГАРАНТИИ                |                                             |