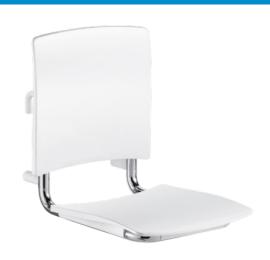

#### Comfort shower seat to hang on grab bars - Apt. 510300

Removable, hanging shower seat for people with reduced mobility. To hang on Ø 32mm bars (see refs. 5481P, 5120P2 and 50505P2). HR Nylon comfort seat and backrest.

Large model.

Removable: reduces the number of shower seats in a facility, allowing installation only when required e.g. hotels or hospitals providing short-term accommodation for people with reduced mobility. Warm to the touch.

Warm to the touch.

Detachable solid seat made from high strength polymer.

Suitable for intensive use in public places or the healthcare sector. Uniform non-porous surface for easy maintenance and hygiene.

Withstands chemical products and cleaning.

Anti-UV treatment.

Bacteriostatic 304 stainless steel structure Ø 32mm. UltraPolish bright polished structure.

Adjustable screw jacks guarantee a good horizontal position.

Large protective caps prevent damage to the wall.

Tested to over 200kg. Maximum recommended user weight: 135kg.

Dimensions: 590 x 420 x 510mm.

10-year warranty. CE marked.