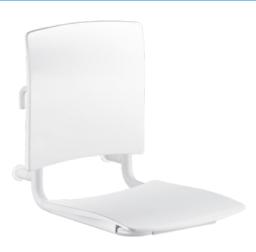

# Comfort shower seat, to be hung

Арт. 510300N

White powder-coated stainless steel structure

#### Comfort shower seat, to be hung - Apt. 510300N

Removable, hanging shower seat for people with reduced mobility. To hang on  $\emptyset$  32mm bars (see refs. 5481N, 5490N, 5121N and 50504N). HR comfort seat and backrest.

Large model.

Removable: reduces the number of shower seats in a facility, allowing installation only when required e.g. hotels or hospitals providing short-term accommodation for people with reduced mobility. Warm to the touch.

Detachable solid seat made from high strength polymer.

Suitable for intensive use in public places or the healthcare sector. Uniform non-porous surface for easy maintenance and hygiene. Withstands chemical products and cleaning.

Anti-UV treatment.

Bacteriostatic 304 stainless steel structure Ø 32mm. White powder-coated stainless steel structure.

Adjustable screw jacks guarantee a good horizontal position.

Large protective caps prevent damage to the wall.

Tested to over 200kg. Maximum recommended user weight: 135kg. Dimensions: 590 x 420 x 510mm.

10 year warranty. CE marked.