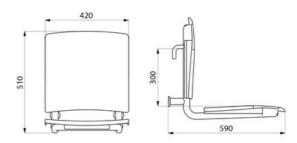

Tested to over 200kg. Maximum recommended user weight: 135kg. Dimensions: 590 x 420 x 510mm.

10 year warranty. CE marked.

#### Comfort shower seat, to be hung - Apt. 510300N

| Высота               | 510mm                               |
|----------------------|-------------------------------------|
| Глубина              | 590mm                               |
| Ширина               | 420mm                               |
| Покрытие             | White powder-coated stainless steel |
| НОРМЫ И СЕРТИФИКАЦИЯ | CE                                  |
| ГАРАНТИИ             |                                     |