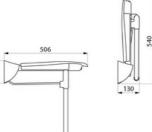

Tested to over 300kg. Maximum recommended user weight: 170kg.

Dimensions: 506 x 420 x 480mm.

Folded dimensions: 130 x 540mm.

10-year warranty. CE marked.

### ТЕХНИЧЕСКИЕ ХАРАКТЕРИСТИКИ

Lift-up Comfort shower seat with leg - Apt. 510430N

| Высота               | 480mm                              |
|----------------------|------------------------------------|
| Глубина              | 506mm                              |
| Ширина               | 420mm                              |
| Покрытие             | White epoxy-coated stainless steel |
| НОРМЫ И СЕРТИФИКАЦИЯ | CE                                 |
| ГАРАНТИИ             | T (O)                              |
|                      |                                    |