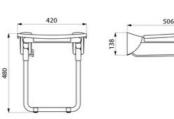

Tested to over 300kg. Maximum recommended user weight: 170kg.

Dimensions: 506 x 420 x 480mm.

Folded dimensions: 130 x 540mm.

10-year warranty. CE marked.

### ТЕХНИЧЕСКИЕ ХАРАКТЕРИСТИКИ

Lift-up Comfort shower seat with leg - Apt. 510430N

| Высота               | 480mm                              |
|----------------------|------------------------------------|
| Глубина              | 506mm                              |
| Ширина               | 420mm                              |
| Покрытие             | White epoxy-coated stainless steel |
| НОРМЫ И СЕРТИФИКАЦИЯ | CE                                 |
| ГАРАНТИИ             | T (O)                              |
|                      |                                    |