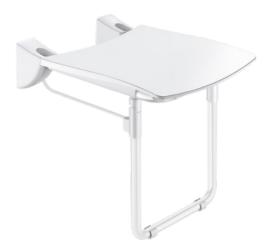

# Lift-up Comfort shower seat with leg

Арт. 510430N

White powder-coated stainless steel structure

#### Lift-up Comfort shower seat with leg - Apt. 510430N

Lift-up shower seat with leg, for fixed installation, for people with reduced mobility.

HR Comfort shower seat.

Large model.

Retained in upright position. Slowed down descent.

Detachable solid seat made from high strength polymer.

Suitable for intensive use in public places or the healthcare sector.

Uniform non-porous surface for easy maintenance and hygiene.

Good resistance to chemical products and cleaning.

Anti-UV treatment.

Warm to the touch.

Bacteriostatic 304 stainless steel structure  $\varnothing$  32mm. White powder-coated finish.

Concealed fixings secured to wall by a 304 stainless steel plate, 4mm thick. Supplied with stainless steel screws for concrete walls.