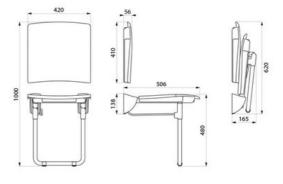

Concealed fixings secured to wall by a 304 stainless steel plate, 4mm thick. Supplied with stainless steel screws for concrete walls.

Tested to over 300kg. Maximum recommended user weight: 170kg. Dimensions: 506 x 420 x 1000mm.

Folded dimensions: 165 x 620mm.

10-year warranty. CE marked.

## ТЕХНИЧЕСКИЕ ХАРАКТЕРИСТИКИ

Lift-up Comfort shower seat with leg and backrest - Apr. 510436

| Высота                  | 1000mm                                      |
|-------------------------|---------------------------------------------|
| Глубина                 | 506mm                                       |
| Ширина                  | 420mm                                       |
| Покрытие                | UltraPolish bright polished stainless steel |
| НОРМЫ И<br>СЕРТИФИКАЦИЯ | CE                                          |
| ГАРАНТИИ                | C C C C C C C C C C C C C C C C C C C       |