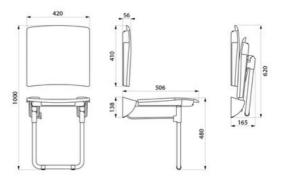

Tested to over 300kg. Maximum recommended user weight: 170kg. Dimensions: 506 x 420 x 1000mm.

Folded dimensions: 165 x 620mm.

10-year warranty. CE marked.

## ТЕХНИЧЕСКИЕ ХАРАКТЕРИСТИКИ

Lift-up Comfort shower seat with backrest and leg - Apt. 510436N

| 1000mm                             |
|------------------------------------|
| 506mm                              |
| 420mm                              |
| White epoxy-coated stainless steel |
| CE                                 |
|                                    |
|                                    |