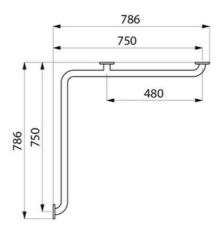

Dimensions: 750 x 750mm.

Bacteriostatic 304 stainless steel tube.

Stainless steel with UltraPolish bright polished finish, uniform non-porous surface for easy maintenance and hygiene.

. Plate welded to the tube by invisible safety bead weld (process exclusive to "ArN-Securit").

## ТЕХНИЧЕСКИЕ ХАРАКТЕРИСТИКИ

Two-wall corner grab bar Ø 32mm - Apt. 5120P2

| Длина                   | 750mm                                           |
|-------------------------|-------------------------------------------------|
| Ширина                  | 750mm                                           |
| Расстояние от стены     | 40mm                                            |
| Покрытие                | 304 stainless steel UltraPolish bright polished |
| НОРМЫ И<br>СЕРТИФИКАЦИЯ | C€                                              |
| ГАРАНТИИ                |                                                 |