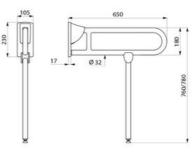

# Drop-down rail with leg, Ø 32mm, L. 650mm

Арт. 5162N Bright white HR Nylon

#### Drop-down rail with leg, Ø 32mm, L. 650mm - Apt. 5162N

Drop-down grab bar Ø 32mm with leg, for PRM. HR Nylon bright white. In the lowered position use as a grab bar, as a support for standing up and for assisting movement, for WCs or showers. Allows side access in the raised position.

With automatic folding leg. To be used as reinforcement when the wall fixing alone is insufficient.

Leg height can be adjusted from 760 – 780mm.

Dimensions: 650 x 800 x 105mm.

Retained in upright position. Slowed down descent.

### Drop-down rail with leg, Ø 32mm, L. 650mm - Apt. 5162N

800mm, drop-down rail from 760 to

| Высота                  | 780mm                       |
|-------------------------|-----------------------------|
| Длина                   | 650mm                       |
| Ширина                  | 105mm                       |
| Толщина                 | Nylon : 3.5mm ; Steel : 2mm |
| Покрытие                | HR Nylon bright white       |
| НОРМЫ И<br>СЕРТИФИКАЦИЯ | CE                          |
| ГАРАНТИИ                |                             |