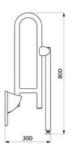

# Drop-down rail with leg, Ø 32mm, L. 650mm

Арт. 5162N Bright white HR Nylon

#### Drop-down rail with leg, Ø 32mm, L. 650mm - Apt. 5162N

Drop-down grab bar Ø 32mm with leg, for PRM. HR Nylon bright white. In the lowered position use as a grab bar, as a support for standing up and for assisting movement, for WCs or showers. Allows side access in the raised position.

With automatic folding leg. To be used as reinforcement when the wall fixing alone is insufficient.

Leg height can be adjusted from 760 – 780mm.

Dimensions: 650 x 800 x 105mm.

Retained in upright position. Slowed down descent.