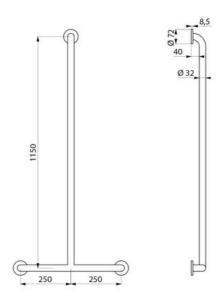

Chrome-plated sliding shower head holder with ergonomic locking ring.

Possible to add a sliding soap dish (order separately).

Height: 1,150 x 500mm.

Bacteriostatic 304 stainless steel tube.

Stainless steel with UltraPolish bright, non-porous uniform surface for easy maintenance and hygiene.

Plate welded to the tube by invisible bead weld (process exclusive to ArN-Securit).

40mm gap between the bar and the wall: minimal space prevents the forearm passing between the bar and the wall, reducing the risk of fracture in case of loss of balance.

Concealed fixings, secured to wall by a 3-hole plate, 304 stainless steel,  $\varnothing$ 

Supplied with stainless steel screws for concrete walls.

Tested to over 200kg. Maximum recommended user weight 135kg .

### ТЕХНИЧЕСКИЕ ХАРАКТЕРИСТИКИ

T-shaped shower grab bar, Ø 32mm - Apt. 5440P2

| Высота                  | 1 150mm                                          |
|-------------------------|--------------------------------------------------|
| Длина                   | 500mm                                            |
| Расстояние от стены     | 40mm                                             |
| Покрытие                | UltraPolish 304 stainless steel, bright polished |
| НОРМЫ И<br>СЕРТИФИКАЦИЯ | C€                                               |
| ГАРАНТИИ                |                                                  |