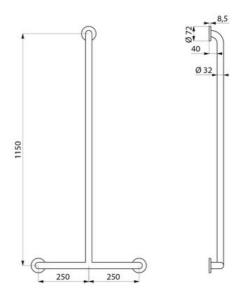

Dimensions: 1,150 x 500mm.

Bacteriostatic 304 stainless steel tube.

Stainless steel with UltraSatin polished satin finish, uniform non-porous surface for easy maintenance and hygiene.

. Plate welded to the tube by invisible safety bead weld (process exclusive to "ArN-Securit").

40mm gap between the bar and the wall: minimal space prevents the forearm passing between the bar and the wall, reducing the risk of fracture in case of loss of balance.

Concealed fixings, secured to wall by a 3-hole plate, 304 stainless steel,  $\varnothing$  72mm.

### ТЕХНИЧЕСКИЕ ХАРАКТЕРИСТИКИ

T-shaped shower grab bar, Ø 32mm - Apt. 5440S

| Высота                  | 1,150mm                                                                                                                                                                                                                                                                                                                                                                                                                                                                                                                                                                                                                                                                                                                                                                                                                                                                                                                                                                                                                                                                                                                                                                                                                                                                                                                                                                                                                                                                                                                                                                                                                                                                                                                                                                                                                                                                                                                                                                                                                                                                                                                        |
|-------------------------|--------------------------------------------------------------------------------------------------------------------------------------------------------------------------------------------------------------------------------------------------------------------------------------------------------------------------------------------------------------------------------------------------------------------------------------------------------------------------------------------------------------------------------------------------------------------------------------------------------------------------------------------------------------------------------------------------------------------------------------------------------------------------------------------------------------------------------------------------------------------------------------------------------------------------------------------------------------------------------------------------------------------------------------------------------------------------------------------------------------------------------------------------------------------------------------------------------------------------------------------------------------------------------------------------------------------------------------------------------------------------------------------------------------------------------------------------------------------------------------------------------------------------------------------------------------------------------------------------------------------------------------------------------------------------------------------------------------------------------------------------------------------------------------------------------------------------------------------------------------------------------------------------------------------------------------------------------------------------------------------------------------------------------------------------------------------------------------------------------------------------------|
| Длина                   | 500mm                                                                                                                                                                                                                                                                                                                                                                                                                                                                                                                                                                                                                                                                                                                                                                                                                                                                                                                                                                                                                                                                                                                                                                                                                                                                                                                                                                                                                                                                                                                                                                                                                                                                                                                                                                                                                                                                                                                                                                                                                                                                                                                          |
| Расстояние от стены     | 40mm                                                                                                                                                                                                                                                                                                                                                                                                                                                                                                                                                                                                                                                                                                                                                                                                                                                                                                                                                                                                                                                                                                                                                                                                                                                                                                                                                                                                                                                                                                                                                                                                                                                                                                                                                                                                                                                                                                                                                                                                                                                                                                                           |
| Покрытие                | 304 stainless steel UltraSatin polished satin                                                                                                                                                                                                                                                                                                                                                                                                                                                                                                                                                                                                                                                                                                                                                                                                                                                                                                                                                                                                                                                                                                                                                                                                                                                                                                                                                                                                                                                                                                                                                                                                                                                                                                                                                                                                                                                                                                                                                                                                                                                                                  |
| НОРМЫ И<br>СЕРТИФИКАЦИЯ | C€                                                                                                                                                                                                                                                                                                                                                                                                                                                                                                                                                                                                                                                                                                                                                                                                                                                                                                                                                                                                                                                                                                                                                                                                                                                                                                                                                                                                                                                                                                                                                                                                                                                                                                                                                                                                                                                                                                                                                                                                                                                                                                                             |
| ГАРАНТИИ                | TO TOP AND THE PROPERTY OF THE |