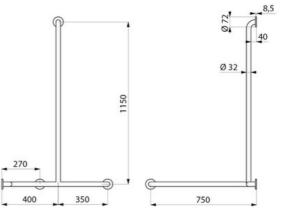

Dimensions: 1,150 x 750 x 750mm. Bacteriostatic 304 stainless steel tube.

Stainless steel with UltraPolish bright polished finish, uniform non-porous surface for easy maintenance and hygiene.

Plate welded to the tube by invisible safety bead weld (process exclusive to "ArN-Securit").

40mm gap between the bar and the wall: minimal space prevents the forearm passing between the bar and the wall, reducing the risk of fracture in case of loss of balance.

Fixings concealed by a 3-hole cover plate, 304 stainless steel, Ø 72mm. Supplied with stainless steel screws for concrete walls.

### ТЕХНИЧЕСКИЕ ХАРАКТЕРИСТИКИ

Angled, two-wall shower grab bar with vertical bar, Ø 32mm - Apt. 548

| Высота                  | 1,150mm                                         |
|-------------------------|-------------------------------------------------|
| Длина                   | 750mm                                           |
| Ширина                  | 750mm                                           |
| Расстояние от стены     | 40mm                                            |
| Покрытие                | 304 stainless steel UltraPolish bright polished |
| НОРМЫ И<br>СЕРТИФИКАЦИЯ | CE                                              |
| ГАРАНТИИ                |                                                 |